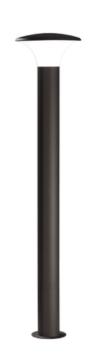

Pole

# **KONGO - 420160142**

incl. 1x E27 LED, 4,9W · 1x 470lm, 3000K

• IP44

## Material construction

Diecast aluminium · Anthracite Plastic · White

#### **Product dimensions**

Height: 120cm Diameter: 26cm Weight: 2,755kg