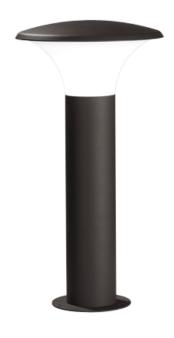

Pole

# **KONGO - 520160142**

incl. 1x E27 LED, 4,9W · 1x 470lm, 3000K

• IP44

## **Material construction**

Diecast aluminium · Anthracite Plastic · White

#### **Product dimensions**

Height: 50cm Diameter: 26cm Weight: 1,58kg