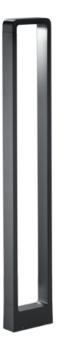

Pole

# **RENO** – 420760142

incl. 1x COB LED, 4,5W · 1x 450lm, 3000K

• IP54

## Material construction

Diecast aluminium · Anthracite

#### **Product dimensions**

Width: 16cm Height: 100cm Depth: 5cm Weight: 2,865kg