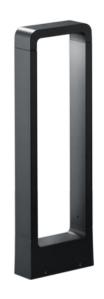

Pole

# **RENO - 520760142**

incl. 1x COB LED, 4,5W · 1x 450lm, 3000K

• IP54

# **Material construction**

Diecast aluminium · Anthracite

#### **Product dimensions**

Width: 16cm Height: 50cm Depth: 5cm Weight: 1,845kg