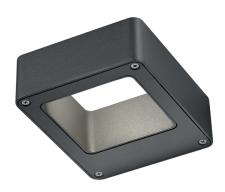

## Wall lamp

# **RENO - 220760142**

incl. 1x COB LED, 4,5W · 1x 450lm, 3000K

- Up and Down lighting
- Wallmounting
- IP54
- Not dimmable

#### **Material construction**

Diecast aluminium · Anthracite

#### **Product dimensions**

Width: 12cm Height: 4cm Weight: 0,64kg