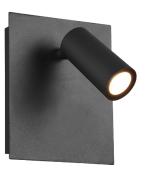

# TUNGA - 222960142

incl. 1x COB LED, 4W · 1x 420lm, 3000K

- Wallmounting
- IP54
- Not dimmable

### **Material construction**

Diecast aluminium · Anthracite

### **Product dimensions**

Width: 13cm Height: 16cm Weight: 0,585kg

#### **Technical data**

Light source: COB – LED (integrated)

Watt: 4W Lumen: 1x 420lm Kelvin: 3000K

Color rendering (CRI): > 80 CRI

Lifetime: 25000H

Switching cycles: 15000x ON/OFF

operating voltage:  $230V \sim 50Hz$ 

Protection grade: 1 IP classification: IP54