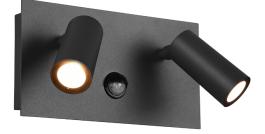

Wall lamp

# TUNGA – 222969242

incl. 2x COB LED, 4W · 2x 420lm, 3000K

- Motion sensor
- Wallmounting
- IP54
- Not dimmable

#### **Material construction**

Diecast aluminium · Anthracite

#### **Product dimensions**

Width: 23cm Height: 12cm Weight: 0,86kg