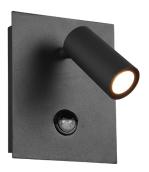

# TUNGA - 222969142

incl. 1x COB LED, 4W · 1x 420lm, 3000K

- Motion sensor
- Wallmounting
- IP54
- Not dimmable

#### **Material construction**

Diecast aluminium · Anthracite

#### **Technical data**

Light source: COB – LED (integrated)

Watt: 4W Lumen: 1x 420lm Kelvin: 3000K

Color rendering (CRI): > 80 CRI

Lifetime: 25000H

Switching cycles: 15000x ON/OFF

operating voltage:  $230V \sim 50Hz$ 

Protection grade: 1 IP classification: IP54