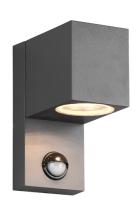

Wall lamp

# **ROYA - 214269142**

excl. 1x GU10 · max. 35W

- Motion sensor
- IP44
- Lamp(s) not included

### **Material construction**

Diecast aluminium · Anthracite

### **Product dimensions**

Width: 7cm Height: 15cm Weight: 0,495kg