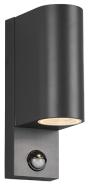

Wall lamp

# **ROYA – 214260242**

excl. 2x GU10 · max. 35W

Motion sensor

**Technical data** 

Protection grade: 1

IP classification: IP44

Light source: excl. 2x GU10 · max. 35W

operating voltage:  $230V \sim 50Hz$ 

- Up and Down lighting
- IP44
- Lamp(s) not included

#### Material construction

Diecast aluminium · Anthracite

#### **Product dimensions**

Width: 7cm Height: 22cm Weight: 0,725kg