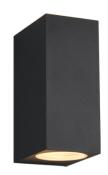

# **ROYA - 204269242**

excl. 2x GU10 · max. 35W

- Up and Down lighting
- Wallmounting
- IP44
- Lamp(s) not included

### **Material construction**

Diecast aluminium · Anthracite

### **Product dimensions**

Width: 6cm Height: 15cm Weight: 0,59kg