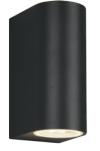

Wall lamp

# ROYA – 204260242

excl. 2x GU10 · max. 35W

- Up and Down lighting
- Wallmounting
- IP44
- Lamp(s) not included

## Material construction Pr

Diecast aluminium · Anthracite