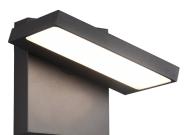

# **HORTON - 226360142**

incl. 1x SMD LED, 8W · 1x 1000lm, 3000K

- Slewable
- IP54

### **Material construction**

Diecast aluminium · Anthracite

### **Product dimensions**

Width: 15cm Height: 12cm Weight: 0,66kg