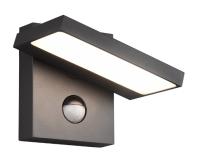

# **HORTON - 226369142**

incl. 1x SMD LED, 8W · 1x 1000lm, 3000K

- Motion sensor
- Slewable
- Wallmounting
- IP54

### **Material construction**

Diecast aluminium · Anthracite