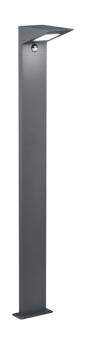

# **NELSON - 425369142**

incl. 1x SMD LED, 8W · 1x 900lm, 3000K

- Motion sensor
- IP54

## Material construction

Diecast aluminium · Anthracite Plastic · White

#### **Product dimensions**

Width: 13cm Height: 100cm Weight: 2,02kg