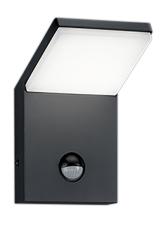

# **PEARL - 221169142**

incl. 1x SMD LED, 8W · 1x 900lm, 3000K

- Motion sensor
- Wallmounting
- IP54
- Not dimmable

## **Material construction**

Diecast aluminium · Anthracite

## **Product dimensions**

Width: 10cm Height: 16cm Depth: 10cm Weight: 0,415kg