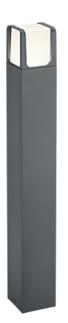

Floor lamp

# EBRO - 422160142

incl. 1x SMD LED, 6W · 1x 650lm, 3000K

• IP54

#### **Material construction**

Diecast aluminium · Anthracite Acryl · White

#### **Product dimensions**

Width: 10cm Height: 80cm Depth: 10cm Weight: 2,045kg