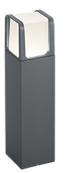

Pole

# EBRO - 522160142

incl. 1x SMD LED, 6W · 1x 650lm, 3000K

• IP54

## **Material construction**

Diecast aluminium · Anthracite Acryl · White

### **Product dimensions**

Width: 10cm Height: 40cm Depth: 10cm Weight: 1,225kg