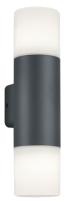

# Wall lamp HOOSIC – 224060242

excl. 2x E27 · max. 28W

- Up and Down lighting
- Wallmounting
- PIP44
- Lamp(s) not included

# **Material construction**

Diecast aluminium · Anthracite Plastic · White

#### **Product dimensions**

Width: 8cm Height: 33cm Weight: 0,725kg