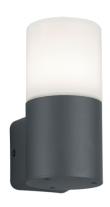

# **HOOSIC - 224060142**

excl. 1x E27 · max. 28W

- Wallmounting
- IP44
- Lamp(s) not included

## **Material construction**

Diecast aluminium · Anthracite Plastic · White

### **Product dimensions**

Width: 8cm Height: 17cm Weight: 0,485kg

### **Technical data**

Light source: excl. 1x E27 · max. 28W

operating voltage:  $230V \sim 50Hz$ 

Protection grade: 1 IP classification: IP44