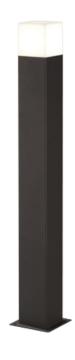

Pole

# **HUDSON - 420060142**

incl. 1x E14 LED, 3,5W · 1x 320lm, 3000K

- IP44
- Not dimmable

### **Material construction**

Diecast aluminium · Anthracite Plastic · White

### **Product dimensions**

Width: 8cm Height: 80cm Depth: 8cm Weight: 1,615kg