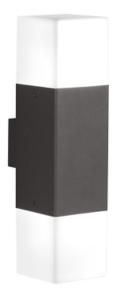

# **HUDSON - 220060242**

incl. 2x E14 LED, 3,5W · 2x 320lm, 3000K

- Up and Down lighting
- Wallmounting
- IP44
- Not dimmable

### **Material construction**

Diecast aluminium · Anthracite Plastic · White

### **Product dimensions**

Width: 8cm Height: 33cm Weight: 0,895kg