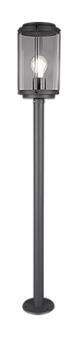

Pole

# **TANARO - 402360142**

excl. 1x E27 · max. 40W

- IP44
- Lamp(s) not included

### **Material construction**

Diecast aluminium · Anthracite

### **Product dimensions**

Height: 100cm Diameter: 14cm Weight: 1,37kg