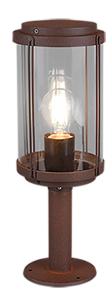

# **TANARO - 502360124**

excl. 1x E27 · max. 40W

- IP44
- Lamp(s) not included

## **Material construction**

Diecast aluminium · Rusty

## **Product dimensions**

Height: 40cm Diameter: 14cm Weight: 1,02kg