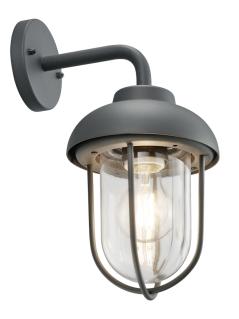

Wall lamp

# DUERO - 202760142

excl. 1x E27 · max. 40W

- Wallmounting
- IP44
- Lamp(s) not included

#### Material construction

Diecast aluminium · Anthracite

#### **Product dimensions**

Width: 16cm Height: 33cm Weight: 1,01kg