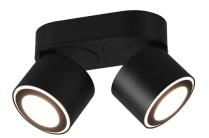

# **TAURUS - 652910232**

incl. 2x SMD, 5W · 2x 450lm, 3000K

- Separately switchable
- Ceiling mounting
- IP20
- Not dimmable

## **Material construction**

Metal · Black mat

## **Product dimensions**

Width: 18cm Height: 10cm Depth: 8cm ceiling cut-out: 17cm Weight: 0,92kg