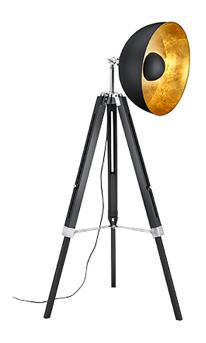

# Floor lamp

# LIèGE - 407800132

excl. 1x E27 · max. 60W

- Footswitch
- Adjustable height
- Lamp(s) not included

#### **Material construction**

Natural wood · Black mat Metal · Black mat

#### **Product dimensions**

Height: 160cm min. height: 120cm Diameter: 80cm Weight: 3,03kg