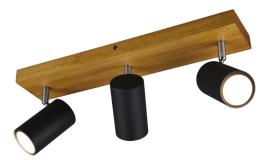

# **MARLEY - 812400332**

excl. 3x GU10 · max. 35W

- Ceiling mounting
- IP20
- Lamp(s) not included

#### **Material construction**

Metal · Black mat

#### **Product dimensions**

Width: 44cm Height: 16cm Depth: 9cm Weight: 1,14kg