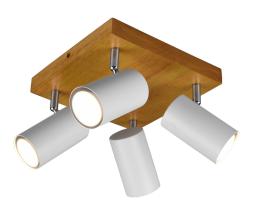

# Spot MARLEY – 812400431

excl. 4x GU10 · max. 35W

- Ceiling mounting
- IP20
- Lamp(s) not included

#### **Material construction**

Metal · White mat

#### **Product dimensions**

Width: 22cm Height: 16cm Depth: 22cm Weight: 1,37kg