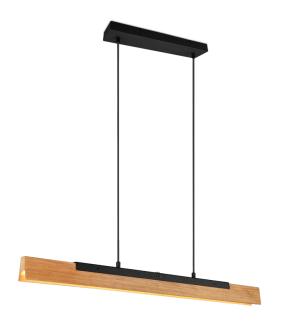

# **KERALA - 341610132**

incl. 1x SMD, 25W · 1x 3000lm, 3000K

- 4 level Touch function
- Ceiling mounting
- IP20
- Adjustable in height

## **Material construction**

Metal · Black mat

## **Product dimensions**

Width: 90cm Height: 150cm Depth: 8cm Weight: 1,965kg