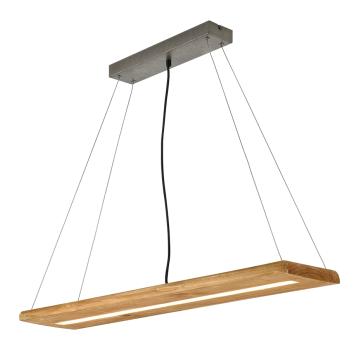

Pendant

# BRAD - 323710130

incl. 1x SMD LED, 27W · 1x 3400lm, 3000K

- Dimmable via switch
- Ceiling mounting
- Memory function
- IP20
- Adjustable in height
- Not dimmable

## **Material construction**

Natural wood · Wood coloured

#### **Product dimensions**

Width: 100cm Height: 150cm Depth: 20cm Weight: 3,015kg