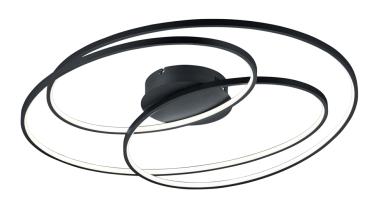

# **GALE - 673918032**

incl. 1x SMD LED, 50W · 1x 7000lm, 3000K

- Ceiling mounting
- IP20
- Not dimmable

## **Material construction**

Metal · Black mat

### **Product dimensions**

Width: 80cm Height: 14cm Depth: 65cm Weight: 2,2kg