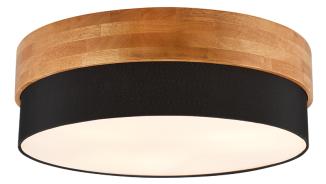

Ceiling lamp

### Material construction

Metal · Nickel mat Fabric · Black Natural wood · natural⊠ finish

#### **Product dimensions**

Height: 22cm Diameter: 50cm Weight: 1,99kg