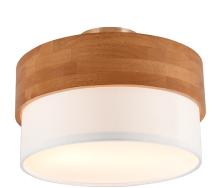

## Ceiling lamp

# **SEASONS - 611500201**

excl. 2x E14 · max. 40W

- Ceiling mounting
- IP20
- Lamp(s) not included

#### **Material construction**

Metal · Nickel mat Fabric · White

Natural wood · natural ⋈ finish

#### **Product dimensions**

Height: 22cm Diameter: 30cm Weight: 1,205kg