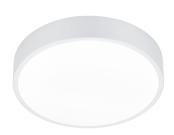

# **WACO - 627413031**

incl. 1x SMD LED, 28W · 1x 3200lm, 2300+3000+4000K

- Externally dimmable
- Wall- & ceiling mounting
- IP20
- Colours directly adjustable at the lamp

### **Material construction**

 $\mathsf{Metal} \cdot \mathsf{White} \; \mathsf{mat}$ 

### **Product dimensions**

Height: 6cm Diameter: 31cm Weight: 1,189kg