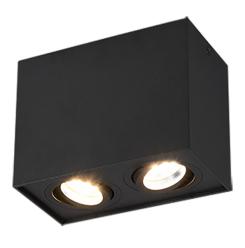

# Ceiling lamp

# **BISCUIT - 613000232**

excl. 2x GU10 · max. 35W

- Slewable
- Ceiling mounting
- IP20
- Lamp(s) not included

### **Material construction**

Metal · Black mat

#### **Product dimensions**

Width: 17cm Height: 12cm Depth: 9cm Weight: 1,035kg