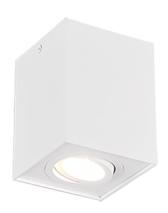

# **BISCUIT - 613000131**

excl. 1x GU10 · max. 35W

- Slewable
- Ceiling mounting
- IP20
- Lamp(s) not included

### **Material construction**

Metal · White mat

### **Product dimensions**

Width: 9cm Height: 12cm Depth: 9cm Weight: 0,57kg