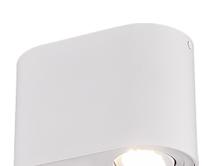

# **COOKIE - 612900231**

excl. 2x GU10 · max. 35W

- Slewable
- Ceiling mounting
- IP20
- Lamp(s) not included

#### **Material construction**

Metal · White mat

#### **Product dimensions**

Width: 17cm Height: 12cm Depth: 9cm Weight: 0,915kg