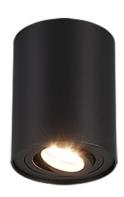

# **COOKIE - 612900132**

excl. 1x GU10 · max. 35W

- Ceiling mounting
- IP20
- Lamp(s) not included

#### **Material construction**

Metal · Black mat

### **Product dimensions**

Height: 12cm Diameter: 9cm Weight: 0,49kg

### **Technical data**

Light source: excl. 1x GU10 · max. 35W

operating voltage:  $230V \sim 50Hz$ 

Protection grade: 1 IP classification: IP20