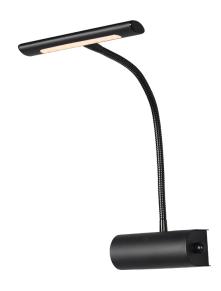

## Wall lamp

# **CURTIS - 279770132**

incl. 1x SMD, 4W · 1x 430lm, 3000K

- Integrated dimmer
- Flexible
- Wallmounting
- Not suitable for external dimmer

### **Material construction**

Metal · Black mat

#### **Product dimensions**

Width: 18cm Height: 35cm Weight: 0,61kg