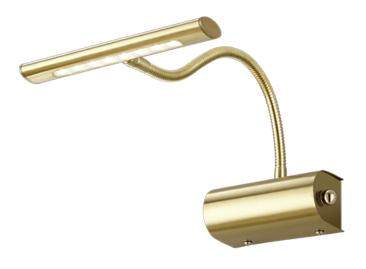

Wall lamp

# **CURTIS - 279770108**

incl. 1x SMD, 4W · 1x 430lm, 3000K

- Integrated dimmer
- Flexible
- Wallmounting
- Not suitable for external dimmer

## **Material construction**

Metal · Brass mat

## **Product dimensions**

Width: 18cm Height: 35cm Weight: 0,495kg