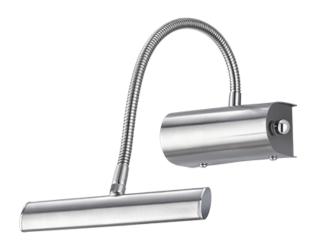

# **CURTIS - 279770107**

incl. 1x SMD, 4W · 1x 430lm, 3000K

- Integrated dimmer
- Flexible
- Wallmounting
- Not suitable for external dimmer

#### **Material construction**

Metal · Nickel mat

#### **Product dimensions**

Width: 18cm Height: 35cm Weight: 0,565kg