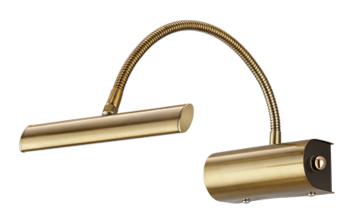

Wall lamp

# **CURTIS - 279770104**

incl. 1x SMD, 4W · 1x 430lm, 3000K

- Integrated dimmer
- Flexible
- Wallmounting
- Not suitable for external dimmer

### **Material construction**

Metal · Old brass

### **Product dimensions**

Width: 18cm Height: 35cm Weight: 0,565kg