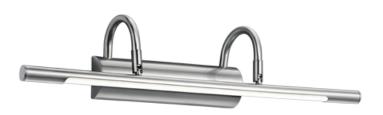

# **CUADRO - 225210107**

incl. 1x SMD, 8W · 1x 900lm, 3000K

Not dimmable

## **Material construction**

Metal · Nickel mat

#### **Product dimensions**

Width: 48cm Height: 10cm Weight: 0,585kg