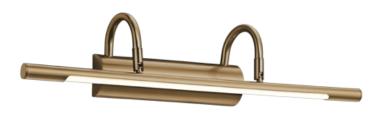

# **CUADRO - 225210104**

incl. 1x SMD, 8W · 1x 900lm, 3000K

Not dimmable

### **Material construction**

Metal · Old brass

#### **Product dimensions**

Width: 48cm Height: 10cm Weight: 0,585kg