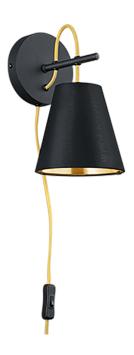

Wall lamp

# ANDREUS - 207500179

excl. 1x E14 · max. 40W

- Wallmounting
- IP20
- Lamp(s) not included

#### **Material construction**

 $\mathsf{Metal} \cdot \mathsf{Black} \mathsf{ mat}$ 

#### **Product dimensions**

Width: 15cm Height: 26cm Weight: 0,445kg