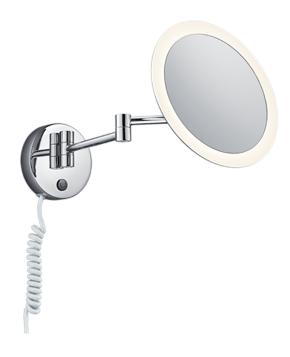

# **VIEW - 282990106**

incl. 1x SMD LED, 3W · 1x 280lm, 3000K

- On/Off touch function
- Slewable
- Magnification 3x
- Wallmounting
- IP44
- Not dimmable

### **Material construction**

Metal · Chrome Acryl · White

### **Product dimensions**

Diameter: 21cm Weight: 1,04kg