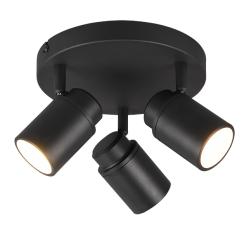

# **ANGELO - 880430332**

excl. 3x GU10 · max. 5W

- Ceiling mounting
- IP44
- Lamp(s) not included

### **Material construction**

Metal · Black mat

#### **Product dimensions**

Height: 15cm Diameter: 20cm Weight: 0,795kg

### **Technical data**

Light source: excl. 3x GU10 · max. 5W

operating voltage:  $230V \sim 50Hz$ 

Protection grade: 1 IP classification: IP44