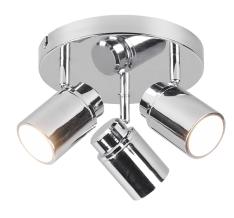

# **ANGELO - 880430306**

excl. 3x GU10 · max. 5W

- IP44
- Lamp(s) not included

## **Material construction**

Metal · Chrome

### **Product dimensions**

Height: 15cm Diameter: 20cm Weight: 0,82kg

### **Technical data**

Light source: excl. 3x GU10 · max. 5W

operating voltage:  $230V \sim 50Hz$ 

Protection grade: 1 IP classification: IP44