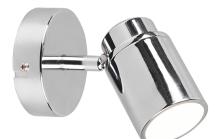

# **ANGELO - 880400106**

excl. 1x GU10 · max. 5W

- Wall- & ceiling mounting
- IP44
- Lamp(s) not included

#### **Material construction**

Metal · Chrome

### **Product dimensions**

Width: 10cm Height: 15cm Depth: 9cm Weight: 0,27kg